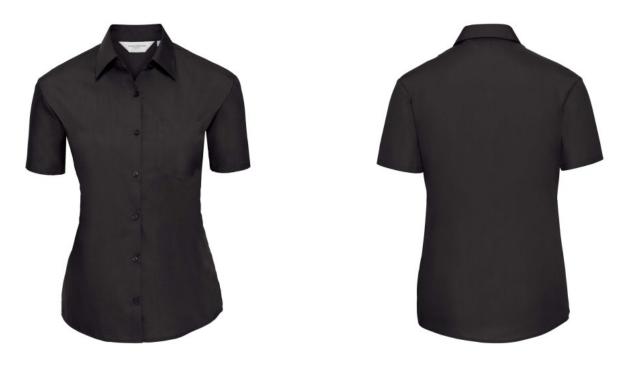

## WOMEN'S SS PO-COT EASY CARE POPLIN SHIRT

## Specification

RUSSELL women's short sleeve shirt POLYCOTTON EASY CARE POPLIN.Elegant and versatile material.Classic, two buttons on cuff.35% Poplin cotton / 65% polyester, 110/105 g / m2.Drying at 50 degrees.EASY CARE - fast drying , easy to iron white XS light-Roy L